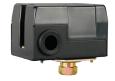

# **Pressure Switches**

### APSW2F

Pressure switch with 1/4" female connection, 20.3-40.6 psi

### APSW3F

Pressure switch with 1/4" female connection, 30.5-49.3 psi