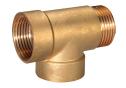

# Water Supply **Accessories**

3-Way Connector

A3WYC-NPT

3-way brass connector 1" MFF NPT

5-Way Connector