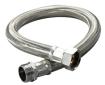

# Stainless Steel Flex Connector

### A70MFC-NPT

700mm MF SS flex connector, 1" NPT

### A80MFC-NPT

800mm in MF SS flex connector, 1" NPT

### A100MFC-NPT

1000mm in MF SS flex connector, 1" NPT