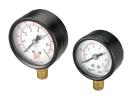

# **Pressure Gauges**

### A2PG

2" pressure gauge with 1/4" male connection, 100 psi

### A25PG

2.5" pressure gauge with 1/4" male connection, 145 psi