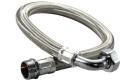

# Stainless Steel Flex Connector with Elbow

### A70MFEC-NPT

700mm MF SS flex elbow connector, 1" NPT

### A80MFEC-NPT

800mm MF SS flex elbow connector, 1" NPT

### A100MFEC-NPT

1,000mm MF SS flex elbow connector, 1" NPT