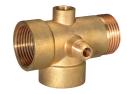

# Water Supply **Accessories**

3-Way Connector

A3WYC-NPT

3-way brass connector 1" MFF NPT

5-Way Connector

### **A5WYC-NPT**

5-way brass connector 1" MFF NPT